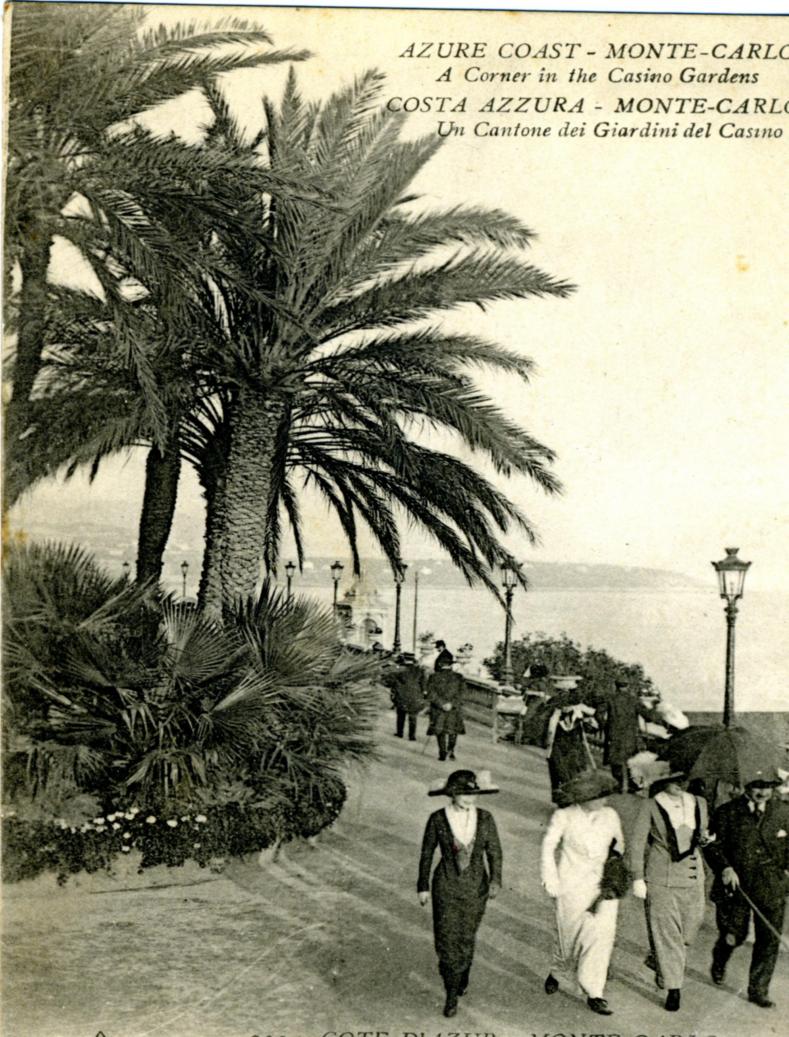

## **eGrove**

**Postcards** 

Allan Boyce Adams Collection

2-15-1919

Allan Boyce Adams, Azure Coast-Monte-Carlo, to Mrs. Joel Randolph Adams, Claremont, Mississippi. February 15, 1919. Postcard. (Scenic Postcard: Monte-Carlo)

235. COTE D'AZUR - MONTE-CARLO Un Coin des Jardins du Casino

CARTE POSTALE