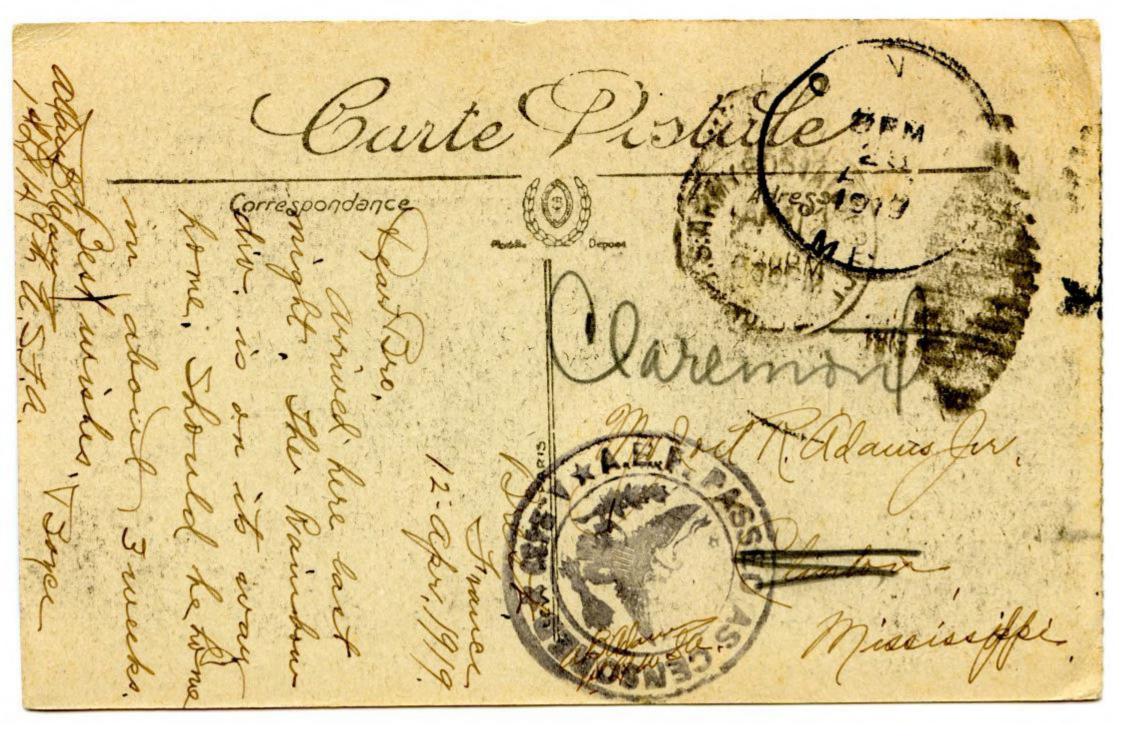

## Allan Boyce Adams, Ringeu (Germany), to Mrs. Joel Randolph Adams, Claremont, Mississippi. April 12, 1919.

Allan Boyce Adams

Follow this and additional works at: https://egrove.olemiss.edu/adams\_post