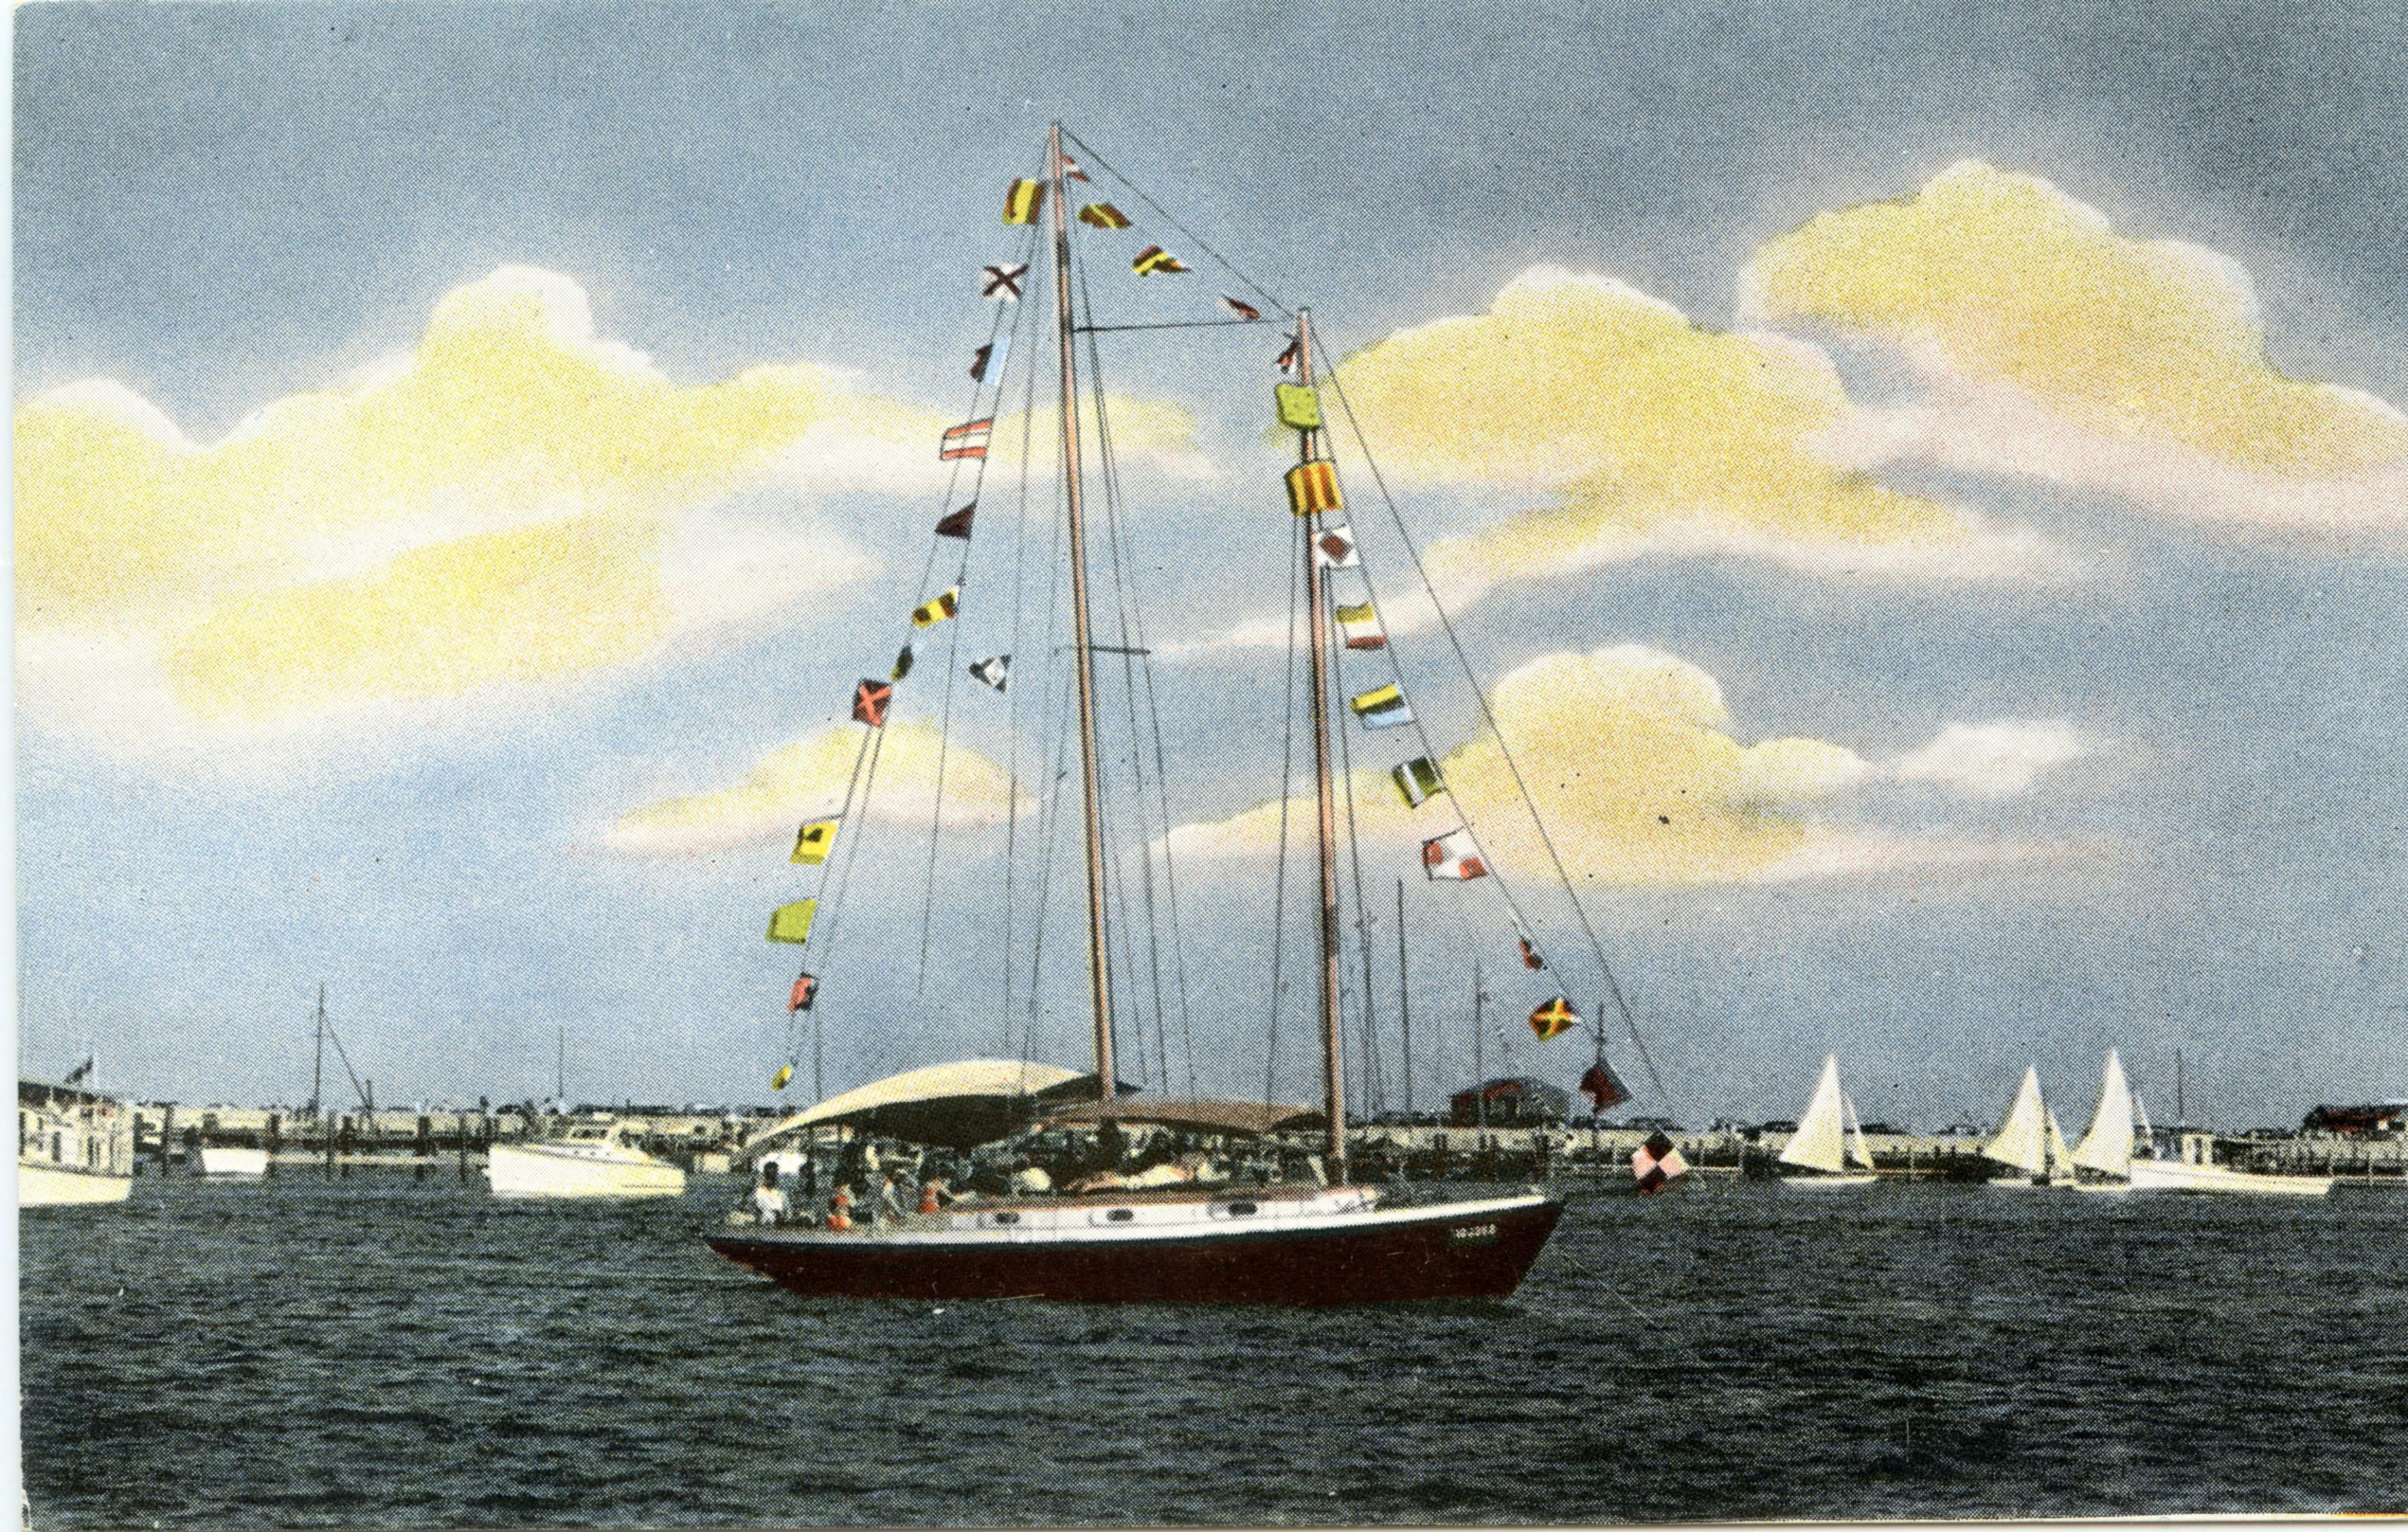

## A typical scene during the Yacht Club Races, Gulfport, Miss.

E. C. Kropp Co. (Milwaukee, Wis.)

Follow this and additional works at: https://egrove.olemiss.edu/ms\_pcards

Part of the Tourism and Travel Commons

THIS IS AN ECKCO-CHROME REPRODUCTION

GU + 100 VT 16318NE3

Milwaukee,

Published by

A typical scene during the Yacht Club Races, Gulf-port, Miss.