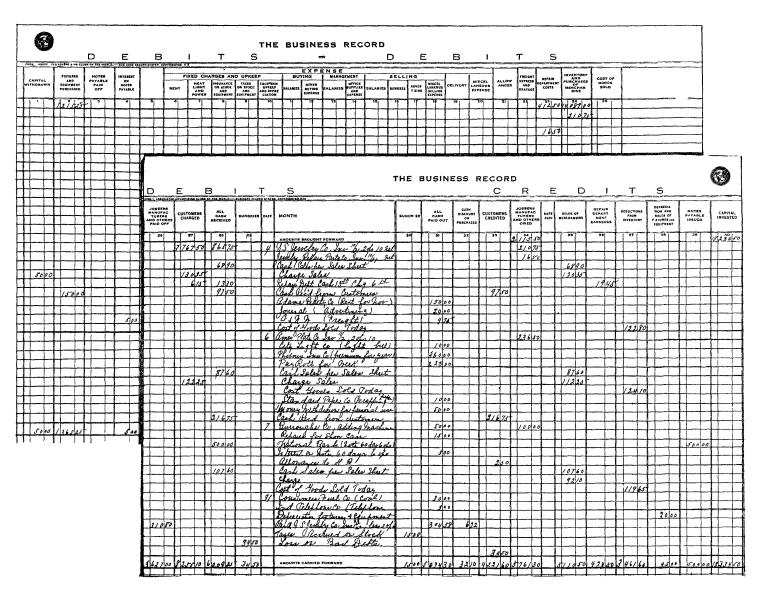

### Four Simple Forms

This system consists of four simple forms in loose-leaf binders:

- 1. The Stock Record.
- 2. Sales Analysis Sheets and Monthly Inventory.
- 3. Business Record.
- 4. Trial Balance and Merchandising Summary.

| 12.50   10.00   70   10.0   15.93   21.65   9.10   14.50   5.00   9.15   2.500   35.00   12.00   12.00   12.00   12.00   12.00   12.00   12.00   12.00   12.00   12.00   12.00   12.00   12.00   12.00   12.00   12.00   12.00   12.00   12.00   12.00   12.00   12.00   12.00   12.00   12.00   12.00   12.00   12.00   12.00   12.00   12.00   12.00   12.00   12.00   12.00   12.00   12.00   12.00   12.00   12.00   12.00   12.00   12.00   12.00   12.00   12.00   12.00   12.00   12.00   12.00   12.00   12.00   12.00   12.00   12.00   12.00   12.00   12.00   12.00   12.00   12.00   12.00   12.00   12.00   12.00   12.00   12.00   12.00   12.00   12.00   12.00   12.00   12.00   12.00   12.00   12.00   12.00   12.00   12.00   12.00   12.00   12.00   12.00   12.00   12.00   12.00   12.00   12.00   12.00   12.00   12.00   12.00   12.00   12.00   12.00   12.00   12.00   12.00   12.00   12.00   12.00   12.00   12.00   12.00   12.00   12.00   12.00   12.00   12.00   12.00   12.00   12.00   12.00   12.00   12.00   12.00   12.00   12.00   12.00   12.00   12.00   12.00   12.00   12.00   12.00   12.00   12.00   12.00   12.00   12.00   12.00   12.00   12.00   12.00   12.00   12.00   12.00   12.00   12.00   12.00   12.00   12.00   12.00   12.00   12.00   12.00   12.00   12.00   12.00   12.00   12.00   12.00   12.00   12.00   12.00   12.00   12.00   12.00   12.00   12.00   12.00   12.00   12.00   12.00   12.00   12.00   12.00   12.00   12.00   12.00   12.00   12.00   12.00   12.00   12.00   12.00   12.00   12.00   12.00   12.00   12.00   12.00   12.00   12.00   12.00   12.00   12.00   12.00   12.00   12.00   12.00   12.00   12.00   12.00   12.00   12.00   12.00   12.00   12.00   12.00   12.00   12.00   12.00   12.00   12.00   12.00   12.00   12.00   12.00   12.00   12.00   12.00   12.00   12.00   12.00   12.00   12.00   12.00   12.00   12.00   12.00   12.00   12.00   12.00   12.00   12.00   12.00   12.00   12.00   12.00   12.00   12.00   12.00   12.00   12.00   12.00   12.00   12.00   12.00   12.00   12.00   12.00   12.00   12.00   12.                                                                                                                                                                                                                                                                                                                                          |          |       | 4/   | = July       | DATE  |       |        |             |                                       | ANALY       |      | _    |                          |                           |                      | )<br>       |
|-----------------------------------------------------------------------------------------------------------------------------------------------------------------------------------------------------------------------------------------------------------------------------------------------------------------------------------------------------------------------------------------------------------------------------------------------------------------------------------------------------------------------------------------------------------------------------------------------------------------------------------------------------------------------------------------------------------------------------------------------------------------------------------------------------------------------------------------------------------------------------------------------------------------------------------------------------------------------------------------------------------------------------------------------------------------------------------------------------------------------------------------------------------------------------------------------------------------------------------------------------------------------------------------------------------------------------------------------------------------------------------------------------------------------------------------------------------------------------------------------------------------------------------------------------------------------------------------------------------------------------------------------------------------------------------------------------------------------------------------------------------------------------------------------------------------------------------------------------------------------------------------------------------------------------------------------------------------------------------------------------------------------------------------------------------------------------------------------------------------------------------------------------------------------------------------------------------------------------------------------------------------------------------------------------------------------------------------------------------------------------------------------------------------------------------------------------------------------|----------|-------|------|--------------|-------|-------|--------|-------------|---------------------------------------|-------------|------|------|--------------------------|---------------------------|----------------------|-------------|
| CASH CHARGE CASH CHARGE CASH CHARGE CASH CHARGE CASH CHARGE CASH CASH CHARGE CASH (.00) \$5.00 \$1.00 \$1.00 \$1.00 \$1.00 \$1.00 \$1.00 \$1.00 \$1.00 \$1.00 \$1.00 \$1.00 \$1.00 \$1.00 \$1.00 \$1.00 \$1.00 \$1.00 \$1.00 \$1.00 \$1.00 \$1.00 \$1.00 \$1.00 \$1.00 \$1.00 \$1.00 \$1.00 \$1.00 \$1.00 \$1.00 \$1.00 \$1.00 \$1.00 \$1.00 \$1.00 \$1.00 \$1.00 \$1.00 \$1.00 \$1.00 \$1.00 \$1.00 \$1.00 \$1.00 \$1.00 \$1.00 \$1.00 \$1.00 \$1.00 \$1.00 \$1.00 \$1.00 \$1.00 \$1.00 \$1.00 \$1.00 \$1.00 \$1.00 \$1.00 \$1.00 \$1.00 \$1.00 \$1.00 \$1.00 \$1.00 \$1.00 \$1.00 \$1.00 \$1.00 \$1.00 \$1.00 \$1.00 \$1.00 \$1.00 \$1.00 \$1.00 \$1.00 \$1.00 \$1.00 \$1.00 \$1.00 \$1.00 \$1.00 \$1.00 \$1.00 \$1.00 \$1.00 \$1.00 \$1.00 \$1.00 \$1.00 \$1.00 \$1.00 \$1.00 \$1.00 \$1.00 \$1.00 \$1.00 \$1.00 \$1.00 \$1.00 \$1.00 \$1.00 \$1.00 \$1.00 \$1.00 \$1.00 \$1.00 \$1.00 \$1.00 \$1.00 \$1.00 \$1.00 \$1.00 \$1.00 \$1.00 \$1.00 \$1.00 \$1.00 \$1.00 \$1.00 \$1.00 \$1.00 \$1.00 \$1.00 \$1.00 \$1.00 \$1.00 \$1.00 \$1.00 \$1.00 \$1.00 \$1.00 \$1.00 \$1.00 \$1.00 \$1.00 \$1.00 \$1.00 \$1.00 \$1.00 \$1.00 \$1.00 \$1.00 \$1.00 \$1.00 \$1.00 \$1.00 \$1.00 \$1.00 \$1.00 \$1.00 \$1.00 \$1.00 \$1.00 \$1.00 \$1.00 \$1.00 \$1.00 \$1.00 \$1.00 \$1.00 \$1.00 \$1.00 \$1.00 \$1.00 \$1.00 \$1.00 \$1.00 \$1.00 \$1.00 \$1.00 \$1.00 \$1.00 \$1.00 \$1.00 \$1.00 \$1.00 \$1.00 \$1.00 \$1.00 \$1.00 \$1.00 \$1.00 \$1.00 \$1.00 \$1.00 \$1.00 \$1.00 \$1.00 \$1.00 \$1.00 \$1.00 \$1.00 \$1.00 \$1.00 \$1.00 \$1.00 \$1.00 \$1.00 \$1.00 \$1.00 \$1.00 \$1.00 \$1.00 \$1.00 \$1.00 \$1.00 \$1.00 \$1.00 \$1.00 \$1.00 \$1.00 \$1.00 \$1.00 \$1.00 \$1.00 \$1.00 \$1.00 \$1.00 \$1.00 \$1.00 \$1.00 \$1.00 \$1.00 \$1.00 \$1.00 \$1.00 \$1.00 \$1.00 \$1.00 \$1.00 \$1.00 \$1.00 \$1.00 \$1.00 \$1.00 \$1.00 \$1.00 \$1.00 \$1.00 \$1.00 \$1.00 \$1.00 \$1.00 \$1.00 \$1.00 \$1.00 \$1.00 \$1.00 \$1.00 \$1.00 \$1.00 \$1.00 \$1.00 \$1.00 \$1.00 \$1.00 \$1.00 \$1.00 \$1.00 \$1.00 \$1.00 \$1.00 \$1.00 \$1.00 \$1.00 \$1.00 \$1.00 \$1.00 \$1.00 \$1.00 \$1.00 \$1.00 \$1.00 \$1.00 \$1.00 \$1.00 \$1.00 \$1.00 \$1.00 \$1.00 \$1.00 \$1.00 \$1.00 \$1.00 \$1.00 \$1.00 \$1.00 \$1.00 \$1.00 \$1.00 \$1.00 \$1.00 \$1.00 \$1.00 \$1.00 \$1.00 \$1.00 \$1.00 \$1.00 \$1.00 \$1.00 \$1.00 \$1.00 \$1.00 \$1.00 \$1.00 \$1.00 \$1.00 \$1.00 \$1.00 \$1.00 \$1.00 \$1.00 \$1.00 \$1.00 \$1.00 \$1.00 \$1.00 \$1.00 \$1.00 \$1.00 \$1.00 \$1.00 \$1 |          |       |      | V = v        |       |       |        |             |                                       |             |      |      |                          | CORPT HING CLIES UF THE W | MARCHITE MOVET BING  | FORM-2 MG   |
| 1.00   35.00   2.00   4.50   2.50   4.50   2.50   3.50   3.50   3.50   3.50   3.50   3.50   3.50   3.50   3.50   3.50   3.50   3.50   3.50   3.50   3.50   3.50   3.50   3.50   3.50   3.50   3.50   3.50   3.50   3.50   3.50   3.50   3.50   3.50   3.50   3.50   3.50   3.50   3.50   3.50   3.50   3.50   3.50   3.50   3.50   3.50   3.50   3.50   3.50   3.50   3.50   3.50   3.50   3.50   3.50   3.50   3.50   3.50   3.50   3.50   3.50   3.50   3.50   3.50   3.50   3.50   3.50   3.50   3.50   3.50   3.50   3.50   3.50   3.50   3.50   3.50   3.50   3.50   3.50   3.50   3.50   3.50   3.50   3.50   3.50   3.50   3.50   3.50   3.50   3.50   3.50   3.50   3.50   3.50   3.50   3.50   3.50   3.50   3.50   3.50   3.50   3.50   3.50   3.50   3.50   3.50   3.50   3.50   3.50   3.50   3.50   3.50   3.50   3.50   3.50   3.50   3.50   3.50   3.50   3.50   3.50   3.50   3.50   3.50   3.50   3.50   3.50   3.50   3.50   3.50   3.50   3.50   3.50   3.50   3.50   3.50   3.50   3.50   3.50   3.50   3.50   3.50   3.50   3.50   3.50   3.50   3.50   3.50   3.50   3.50   3.50   3.50   3.50   3.50   3.50   3.50   3.50   3.50   3.50   3.50   3.50   3.50   3.50   3.50   3.50   3.50   3.50   3.50   3.50   3.50   3.50   3.50   3.50   3.50   3.50   3.50   3.50   3.50   3.50   3.50   3.50   3.50   3.50   3.50   3.50   3.50   3.50   3.50   3.50   3.50   3.50   3.50   3.50   3.50   3.50   3.50   3.50   3.50   3.50   3.50   3.50   3.50   3.50   3.50   3.50   3.50   3.50   3.50   3.50   3.50   3.50   3.50   3.50   3.50   3.50   3.50   3.50   3.50   3.50   3.50   3.50   3.50   3.50   3.50   3.50   3.50   3.50   3.50   3.50   3.50   3.50   3.50   3.50   3.50   3.50   3.50   3.50   3.50   3.50   3.50   3.50   3.50   3.50   3.50   3.50   3.50   3.50   3.50   3.50   3.50   3.50   3.50   3.50   3.50   3.50   3.50   3.50   3.50   3.50   3.50   3.50   3.50   3.50   3.50   3.50   3.50   3.50   3.50   3.50   3.50   3.50   3.50   3.50   3.50   3.50   3.50   3.50   3.50   3.50   3.50   3.50   3.50   3.50   3.50   3.50   3.50   3.50   3.50   3.50   3.50   3.50                                                                                                                                                                                                                                                                                                                                            |          |       |      |              |       | _     |        | ļ           |                                       |             |      |      |                          | }                         | 1                    |             |
| 1.50                                                                                                                                                                                                                                                                                                                                                                                                                                                                                                                                                                                                                                                                                                                                                                                                                                                                                                                                                                                                                                                                                                                                                                                                                                                                                                                                                                                                                                                                                                                                                                                                                                                                                                                                                                                                                                                                                                                                                                                                                                                                                                                                                                                                                                                                                                                                                                                                                                                                  | CHARGE   | CABH  |      | 4            | CASH  | -     |        |             |                                       |             |      |      |                          |                           |                      | CASH        |
| 150   1.00   1.95   1.00   1.00   1.00   1.50   1.50   1.50   1.50   1.50   1.50   1.50   1.50   1.50   1.50   1.50   1.50   1.50   1.50   1.50   1.50   1.50   1.50   1.50   1.50   1.50   1.50   1.50   1.50   1.50   1.50   1.50   1.50   1.50   1.50   1.50   1.50   1.50   1.50   1.50   1.50   1.50   1.50   1.50   1.50   1.50   1.50   1.50   1.50   1.50   1.50   1.50   1.50   1.50   1.50   1.50   1.50   1.50   1.50   1.50   1.50   1.50   1.50   1.50   1.50   1.50   1.50   1.50   1.50   1.50   1.50   1.50   1.50   1.50   1.50   1.50   1.50   1.50   1.50   1.50   1.50   1.50   1.50   1.50   1.50   1.50   1.50   1.50   1.50   1.50   1.50   1.50   1.50   1.50   1.50   1.50   1.50   1.50   1.50   1.50   1.50   1.50   1.50   1.50   1.50   1.50   1.50   1.50   1.50   1.50   1.50   1.50   1.50   1.50   1.50   1.50   1.50   1.50   1.50   1.50   1.50   1.50   1.50   1.50   1.50   1.50   1.50   1.50   1.50   1.50   1.50   1.50   1.50   1.50   1.50   1.50   1.50   1.50   1.50   1.50   1.50   1.50   1.50   1.50   1.50   1.50   1.50   1.50   1.50   1.50   1.50   1.50   1.50   1.50   1.50   1.50   1.50   1.50   1.50   1.50   1.50   1.50   1.50   1.50   1.50   1.50   1.50   1.50   1.50   1.50   1.50   1.50   1.50   1.50   1.50   1.50   1.50   1.50   1.50   1.50   1.50   1.50   1.50   1.50   1.50   1.50   1.50   1.50   1.50   1.50   1.50   1.50   1.50   1.50   1.50   1.50   1.50   1.50   1.50   1.50   1.50   1.50   1.50   1.50   1.50   1.50   1.50   1.50   1.50   1.50   1.50   1.50   1.50   1.50   1.50   1.50   1.50   1.50   1.50   1.50   1.50   1.50   1.50   1.50   1.50   1.50   1.50   1.50   1.50   1.50   1.50   1.50   1.50   1.50   1.50   1.50   1.50   1.50   1.50   1.50   1.50   1.50   1.50   1.50   1.50   1.50   1.50   1.50   1.50   1.50   1.50   1.50   1.50   1.50   1.50   1.50   1.50   1.50   1.50   1.50   1.50   1.50   1.50   1.50   1.50   1.50   1.50   1.50   1.50   1.50   1.50   1.50   1.50   1.50   1.50   1.50   1.50   1.50   1.50   1.50   1.50   1.50   1.50   1.50   1.50   1.50   1.50   1.50   1.50   1.50   1.50   1                                                                                                                                                                                                                                                                                                                                          | 12.06.   | 5.00  |      | 3.00         | 2.00  |       |        |             |                                       |             |      |      |                          | 55.00                     |                      |             |
| 1000                                                                                                                                                                                                                                                                                                                                                                                                                                                                                                                                                                                                                                                                                                                                                                                                                                                                                                                                                                                                                                                                                                                                                                                                                                                                                                                                                                                                                                                                                                                                                                                                                                                                                                                                                                                                                                                                                                                                                                                                                                                                                                                                                                                                                                                                                                                                                                                                                                                                  | 7.50     | 20.08 |      | 1            |       |       |        |             |                                       |             | 65-  |      |                          |                           |                      |             |
| SALES ANALYSIS BY DEPARTMENTS  DATE    1000-3   Married informed and 2 for male and married and 2 for male and                                                                                                                                                                                                                                                                                                                                         | 3.45     |       |      |              |       |       |        |             |                                       |             |      |      |                          |                           |                      |             |
| DATE    TOP-3   SECULING   STORY   SECULING   COST   SELLING   COST   SELI                                                                                                                                                                                                                                                                                                                                        | J.10     | 630   |      | 11-11        | 3.00  |       | 400    | 2.00        | 8.00                                  | 1.00        |      | ,-   | 1.93                     |                           |                      | 70.00       |
| A B C D E COST SELLING COST SEL                                                                                                                                                                                                                                                                                                                                        |          |       |      |              | MENTS | NRTN  | Y DEPA | LYSIS I     | ES ANA                                | SAL         |      |      |                          |                           |                      |             |
| COST SELLING COST                                                                                                                                                                                                                                                                                                                                         | F        |       |      |              |       | `     |        |             |                                       | <del></del> |      |      | , tel hours - parenter y |                           | R-3 residents values | FORM-       |
| 12.50   10.00   70   10.0   15.95   21.65   9.10   14.50   5.00   9.15   25.00   12.00   12.00   12.00   12.00   12.00   12.00   12.00   12.00   12.00   12.00   12.00   12.00   12.00   12.00   12.00   12.00   12.00   12.00   12.00   12.00   12.00   12.00   12.00   12.00   12.00   12.00   12.00   12.00   12.00   12.00   12.00   12.00   12.00   12.00   12.00   12.00   12.00   12.00   12.00   12.00   12.00   12.00   12.00   12.00   12.00   12.00   12.00   12.00   12.00   12.00   12.00   12.00   12.00   12.00   12.00   12.00   12.00   12.00   12.00   12.00   12.00   12.00   12.00   12.00   12.00   12.00   12.00   12.00   12.00   12.00   12.00   12.00   12.00   12.00   12.00   12.00   12.00   12.00   12.00   12.00   12.00   12.00   12.00   12.00   12.00   12.00   12.00   12.00   12.00   12.00   12.00   12.00   12.00   12.00   12.00   12.00   12.00   12.00   12.00   12.00   12.00   12.00   12.00   12.00   12.00   12.00   12.00   12.00   12.00   12.00   12.00   12.00   12.00   12.00   12.00   12.00   12.00   12.00   12.00   12.00   12.00   12.00   12.00   12.00   12.00   12.00   12.00   12.00   12.00   12.00   12.00   12.00   12.00   12.00   12.00   12.00   12.00   12.00   12.00   12.00   12.00   12.00   12.00   12.00   12.00   12.00   12.00   12.00   12.00   12.00   12.00   12.00   12.00   12.00   12.00   12.00   12.00   12.00   12.00   12.00   12.00   12.00   12.00   12.00   12.00   12.00   12.00   12.00   12.00   12.00   12.00   12.00   12.00   12.00   12.00   12.00   12.00   12.00   12.00   12.00   12.00   12.00   12.00   12.00   12.00   12.00   12.00   12.00   12.00   12.00   12.00   12.00   12.00   12.00   12.00   12.00   12.00   12.00   12.00   12.00   12.00   12.00   12.00   12.00   12.00   12.00   12.00   12.00   12.00   12.00   12.00   12.00   12.00   12.00   12.00   12.00   12.00   12.00   12.00   12.00   12.00   12.00   12.00   12.00   12.00   12.00   12.00   12.00   12.00   12.00   12.00   12.00   12.00   12.00   12.00   12.00   12.00   12.00   12.00   12.00   12.00   12.00   12.00   12.00   12.00   12.                                                                                                                                                                                                                                                                                                                                          | эт Т     | LLING |      |              | LLING |       |        | SELLING     |                                       | LING        |      |      | BELLING                  |                           | COST                 |             |
| 35.00 5500 1.20 1000 9.00 15.00 1.50 12.00 1.50 12.00 1.50 12.00 1.50 12.00 1.50 12.00 1.50 12.00 1.50 12.00 12.00 12.00 12.00 12.00 12.00 12.00 12.00 12.00 12.00 12.00 12.00 12.00 12.00                                                                                                                                                                                                                                                                                                                                                                                                                                                                                                                                                                                                                                                                                                                                                                                                                                                                                                                                                                                                                                                                                                                                                                                                                                                                                                                                                                                                                                                                                                                                                                                                                                                                                                                                                                                                                                                                                                                                                                                                                                                                                                                                                                                                                                                                            | 15-      |       |      |              |       |       | 9.10   |             | 15= 05-                               |             | _    |      |                          |                           |                      |             |
| 8:00 /2 50 600 10 00  90008  RETURNED  1:250  1:250  NET SALES H7:50 75:00 23 40 \$8:00 \$3.95 21 65 9./0 \$4:50 \$5:00 \$9./5                                                                                                                                                                                                                                                                                                                                                                                                                                                                                                                                                                                                                                                                                                                                                                                                                                                                                                                                                                                                                                                                                                                                                                                                                                                                                                                                                                                                                                                                                                                                                                                                                                                                                                                                                                                                                                                                                                                                                                                                                                                                                                                                                                                                                                                                                                                                        | 20       |       |      |              |       | -7-7- | 1.10   |             | 70 75 8                               |             | +-   |      |                          |                           |                      |             |
| NET SALES 47.50 75.00 23.40 \$8.00 \$3.95 \$3.60 \$4.50 \$5.00 \$9./5                                                                                                                                                                                                                                                                                                                                                                                                                                                                                                                                                                                                                                                                                                                                                                                                                                                                                                                                                                                                                                                                                                                                                                                                                                                                                                                                                                                                                                                                                                                                                                                                                                                                                                                                                                                                                                                                                                                                                                                                                                                                                                                                                                                                                                                                                                                                                                                                 | 95-      |       |      | 700          |       |       |        |             |                                       |             | 1    |      |                          |                           |                      | <del></del> |
| NET SALES 47.570 75.00 23.40 38.00 13.95 21.65 9./0 14.50 5.00 9./5                                                                                                                                                                                                                                                                                                                                                                                                                                                                                                                                                                                                                                                                                                                                                                                                                                                                                                                                                                                                                                                                                                                                                                                                                                                                                                                                                                                                                                                                                                                                                                                                                                                                                                                                                                                                                                                                                                                                                                                                                                                                                                                                                                                                                                                                                                                                                                                                   | /        |       |      |              |       |       |        |             |                                       |             |      |      |                          | 1 /                       |                      |             |
| NET SALES 47.50 75.00 23.40 \$8.00 13.95 21.65 9.10 14.50 5.00 9.15 12.00                                                                                                                                                                                                                                                                                                                                                                                                                                                                                                                                                                                                                                                                                                                                                                                                                                                                                                                                                                                                                                                                                                                                                                                                                                                                                                                                                                                                                                                                                                                                                                                                                                                                                                                                                                                                                                                                                                                                                                                                                                                                                                                                                                                                                                                                                                                                                                                             |          |       |      |              |       |       |        |             |                                       |             |      |      |                          |                           |                      |             |
| NET SALES 47.50 75.00 2340 38.00 13.95 2165 9.10 14.50 5.00 9.15                                                                                                                                                                                                                                                                                                                                                                                                                                                                                                                                                                                                                                                                                                                                                                                                                                                                                                                                                                                                                                                                                                                                                                                                                                                                                                                                                                                                                                                                                                                                                                                                                                                                                                                                                                                                                                                                                                                                                                                                                                                                                                                                                                                                                                                                                                                                                                                                      |          |       |      |              |       |       | -      |             |                                       |             |      |      |                          |                           |                      | RETURNED    |
| NET SALES 47.50 75.00 2340 38.00 13.95 2165 9.10 14.50 5.00 9.15                                                                                                                                                                                                                                                                                                                                                                                                                                                                                                                                                                                                                                                                                                                                                                                                                                                                                                                                                                                                                                                                                                                                                                                                                                                                                                                                                                                                                                                                                                                                                                                                                                                                                                                                                                                                                                                                                                                                                                                                                                                                                                                                                                                                                                                                                                                                                                                                      |          |       |      |              |       |       |        |             |                                       |             |      |      | 1.250                    |                           |                      |             |
| NET SALES 4/-30 (3.00 2.3.40 (3.00 X )-00 (2.00)                                                                                                                                                                                                                                                                                                                                                                                                                                                                                                                                                                                                                                                                                                                                                                                                                                                                                                                                                                                                                                                                                                                                                                                                                                                                                                                                                                                                                                                                                                                                                                                                                                                                                                                                                                                                                                                                                                                                                                                                                                                                                                                                                                                                                                                                                                                                                                                                                      |          |       |      |              |       |       |        |             |                                       |             |      |      | 122                      |                           |                      |             |
| NET SALES 4/30 3.00 2.340 (3.00 X /= ) X /= X /=                                                                                                                                                                                                                                                                                                                                                                                                                                                                                                                                                                                                                                                                                                                                                                                                                                                                                                                                                                                                                                                                                                                                                                                                                                                                                                                                                                                                                                                                                                                                                                                                                                                                     |          |       |      |              |       |       |        |             |                                       |             |      |      |                          |                           |                      |             |
| NET SALES 4/-30 (3.00 2.3.40 (3.00 X )-00 (2.00)                                                                                                                                                                                                                                                                                                                                                                                                                                                                                                                                                                                                                                                                                                                                                                                                                                                                                                                                                                                                                                                                                                                                                                                                                                                                                                                                                                                                                                                                                                                                                                                                                                                                                                                                                                                                                                                                                                                                                                                                                                                                                                                                                                                                                                                                                                                                                                                                                      |          | 7/-   | 07   | <del>-</del> |       | - 111 | -2 /   |             |                                       |             | 4    |      |                          |                           |                      |             |
|                                                                                                                                                                                                                                                                                                                                                                                                                                                                                                                                                                                                                                                                                                                                                                                                                                                                                                                                                                                                                                                                                                                                                                                                                                                                                                                                                                                                                                                                                                                                                                                                                                                                                                                                                                                                                                                                                                                                                                                                                                                                                                                                                                                                                                                                                                                                                                                                                                                                       | SUMMA    | ./3   | 7./3 | 3.00         | 30    | 14.   | 9.10   | 1.65        | 12.95                                 | 8.00        | نهسا | 2340 | 75.00                    | 7.50                      | 47.50                | NET SALES   |
|                                                                                                                                                                                                                                                                                                                                                                                                                                                                                                                                                                                                                                                                                                                                                                                                                                                                                                                                                                                                                                                                                                                                                                                                                                                                                                                                                                                                                                                                                                                                                                                                                                                                                                                                                                                                                                                                                                                                                                                                                                                                                                                                                                                                                                                                                                                                                                                                                                                                       | 30111117 |       |      | <del> </del> |       | - -   |        | <del></del> | ·                                     |             |      |      |                          |                           |                      |             |
|                                                                                                                                                                                                                                                                                                                                                                                                                                                                                                                                                                                                                                                                                                                                                                                                                                                                                                                                                                                                                                                                                                                                                                                                                                                                                                                                                                                                                                                                                                                                                                                                                                                                                                                                                                                                                                                                                                                                                                                                                                                                                                                                                                                                                                                                                                                                                                                                                                                                       |          | 12.00 | -    |              | 1.00  |       | 1      |             | 5-00                                  |             |      |      |                          |                           |                      |             |
| 1.73                                                                                                                                                                                                                                                                                                                                                                                                                                                                                                                                                                                                                                                                                                                                                                                                                                                                                                                                                                                                                                                                                                                                                                                                                                                                                                                                                                                                                                                                                                                                                                                                                                                                                                                                                                                                                                                                                                                                                                                                                                                                                                                                                                                                                                                                                                                                                                                                                                                                  |          |       |      |              |       |       |        |             | · · · · · · · · · · · · · · · · · · · |             | 75-  | 1.7  |                          |                           |                      |             |
| 11 - Con 1500 30165 15:25 25:00 1600 23:00 21:00 17:45 23:21 N                                                                                                                                                                                                                                                                                                                                                                                                                                                                                                                                                                                                                                                                                                                                                                                                                                                                                                                                                                                                                                                                                                                                                                                                                                                                                                                                                                                                                                                                                                                                                                                                                                                                                                                                                                                                                                                                                                                                                                                                                                                                                                                                                                                                                                                                                                                                                                                                        |          |       |      |              |       | - 1   |        |             |                                       |             |      |      |                          |                           |                      |             |

This record will help you to promote the efficiency of your sales force and to know which departments are the best business producers. You can establish standards for the future.