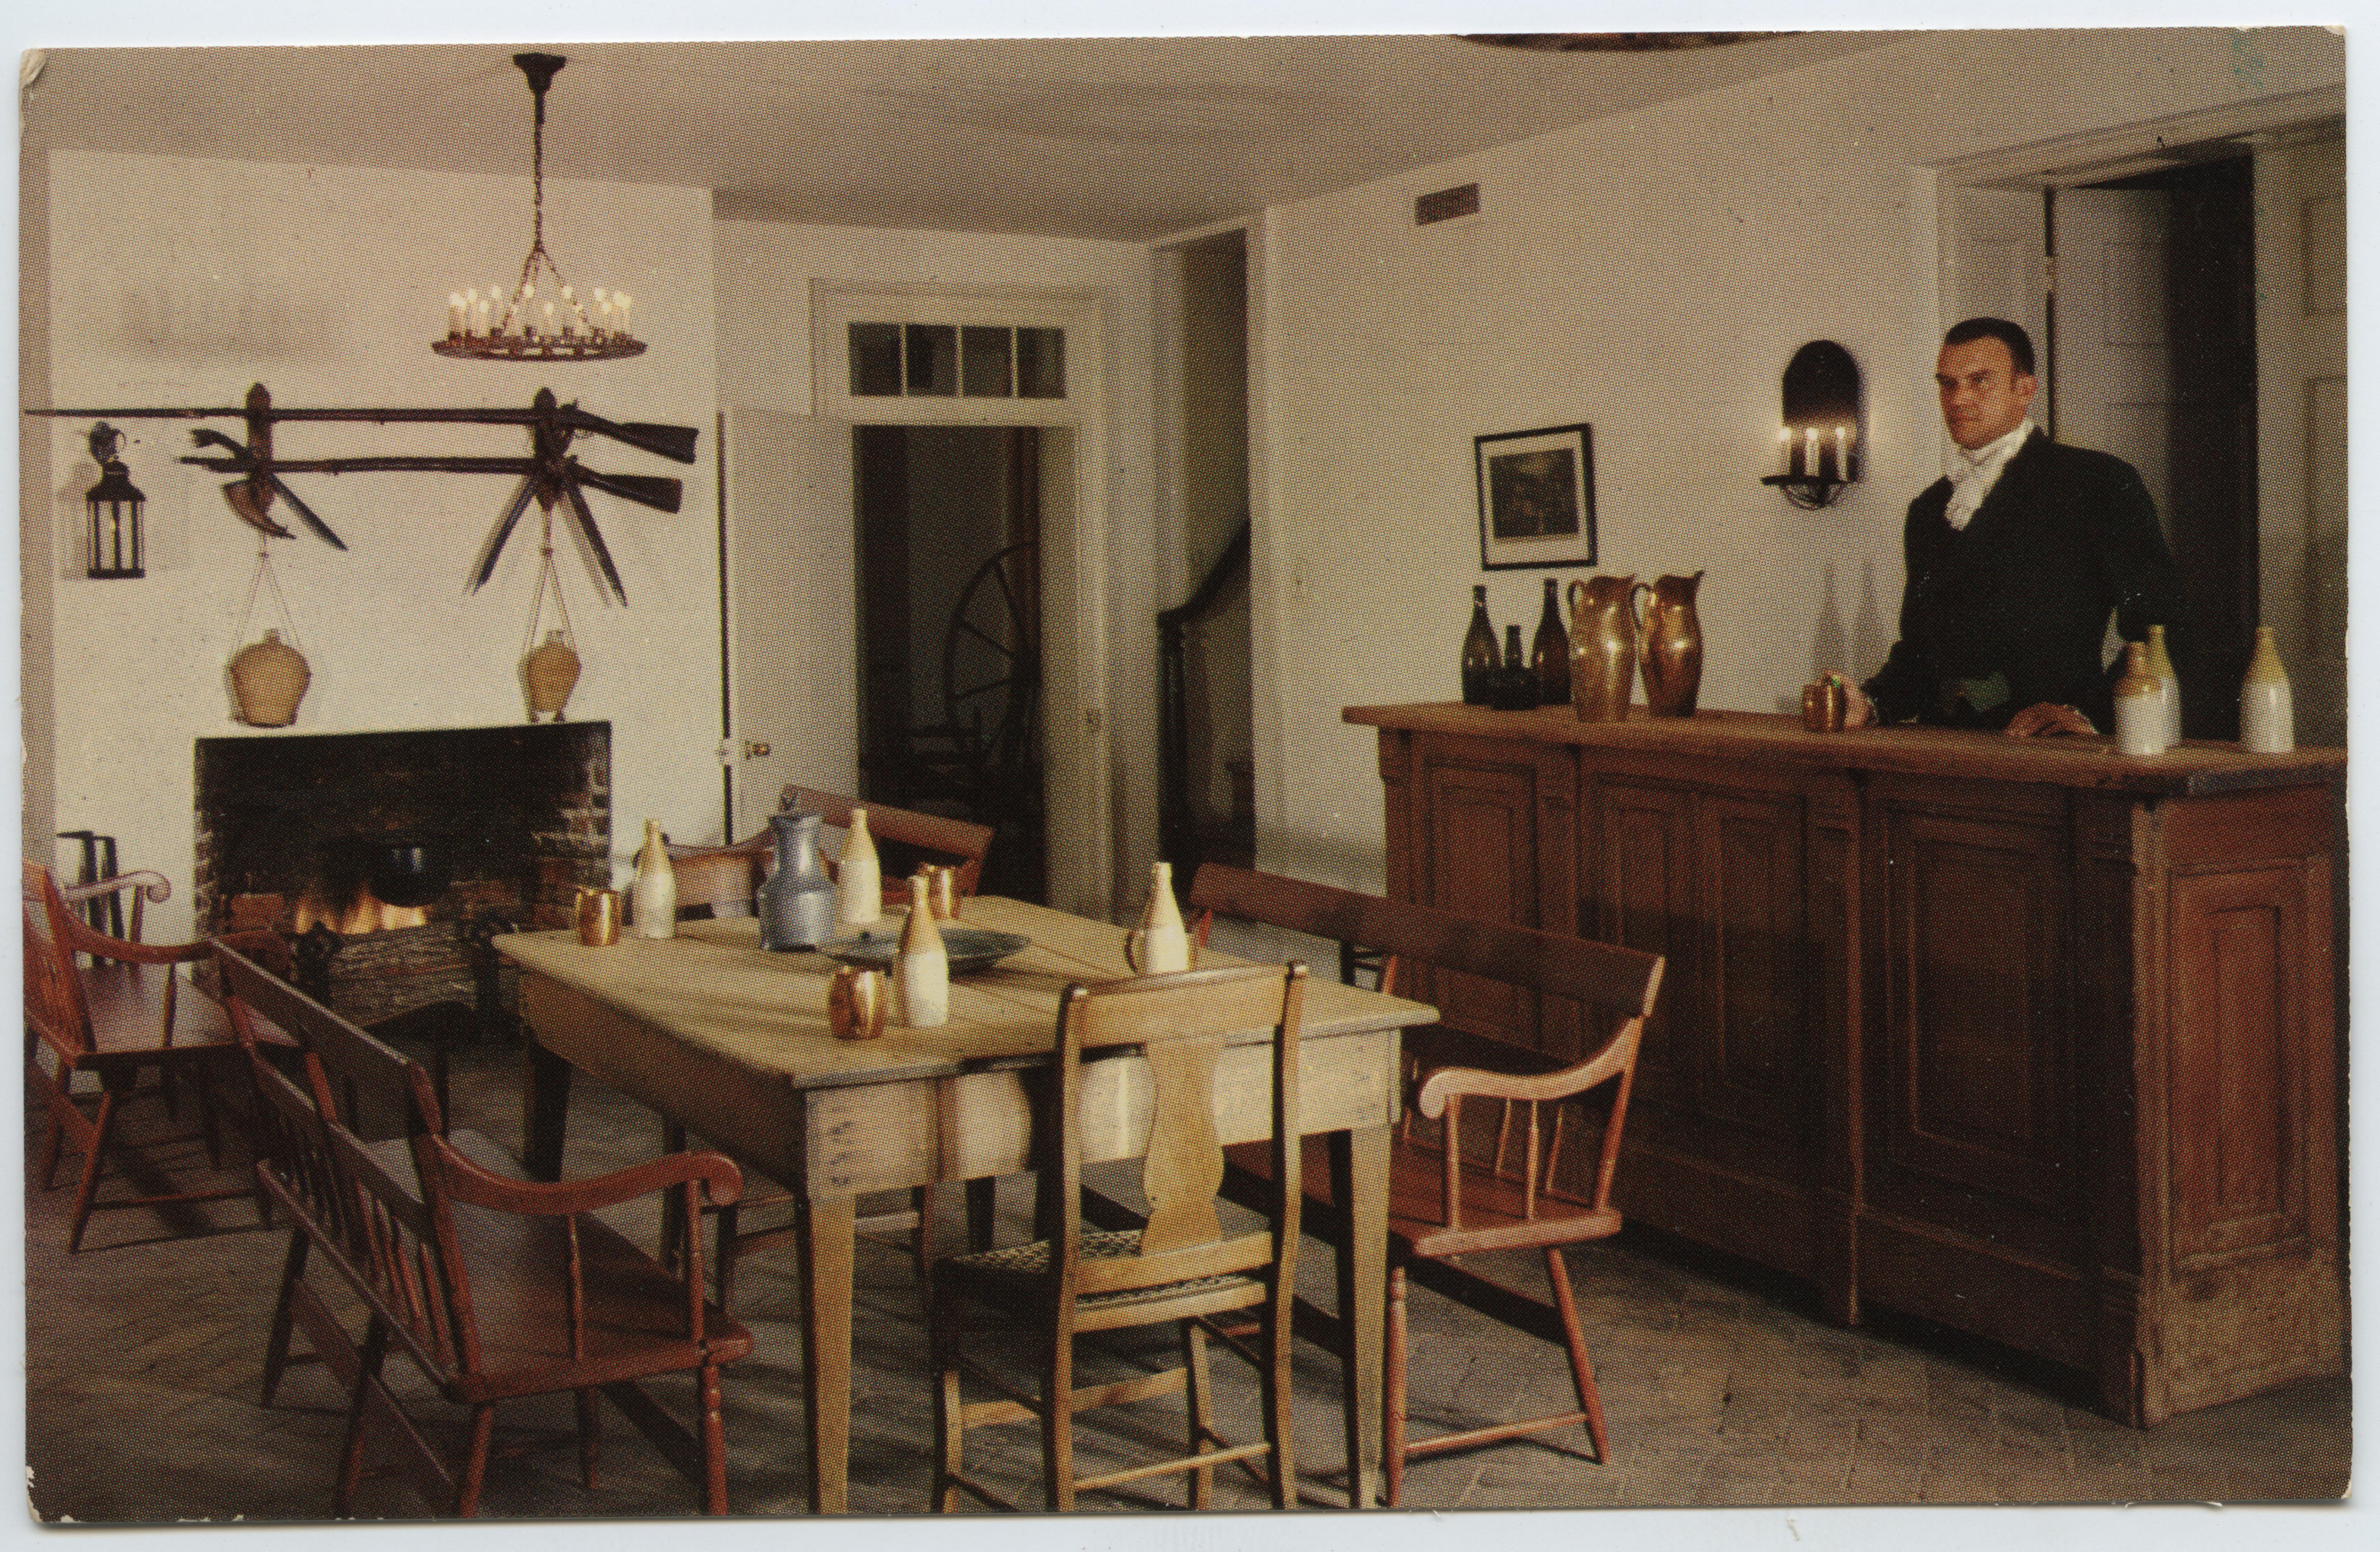

## Connelly's Tavern, Tap Room, Natchez, Miss.

H. S. Crocker Co., Inc. (San Bruno, Calif.)

Follow this and additional works at: https://egrove.olemiss.edu/ms\_pcards

Part of the Tourism and Travel Commons

## **Recommended Citation**

H. S. Crocker Co., Inc. (San Bruno, Calif.), "Connelly's Tavern, Tap Room, Natchez, Miss." (2019). *Postcards, 2-sided.* 245. https://egrove.olemiss.edu/ms\_pcards/245

This Book is brought to you for free and open access by the Mississippi City and Counties Postcards at eGrove. It has been accepted for inclusion in Postcards, 2-sided by an authorized administrator of eGrove. For more information, please contact egrove@olemiss.edu.