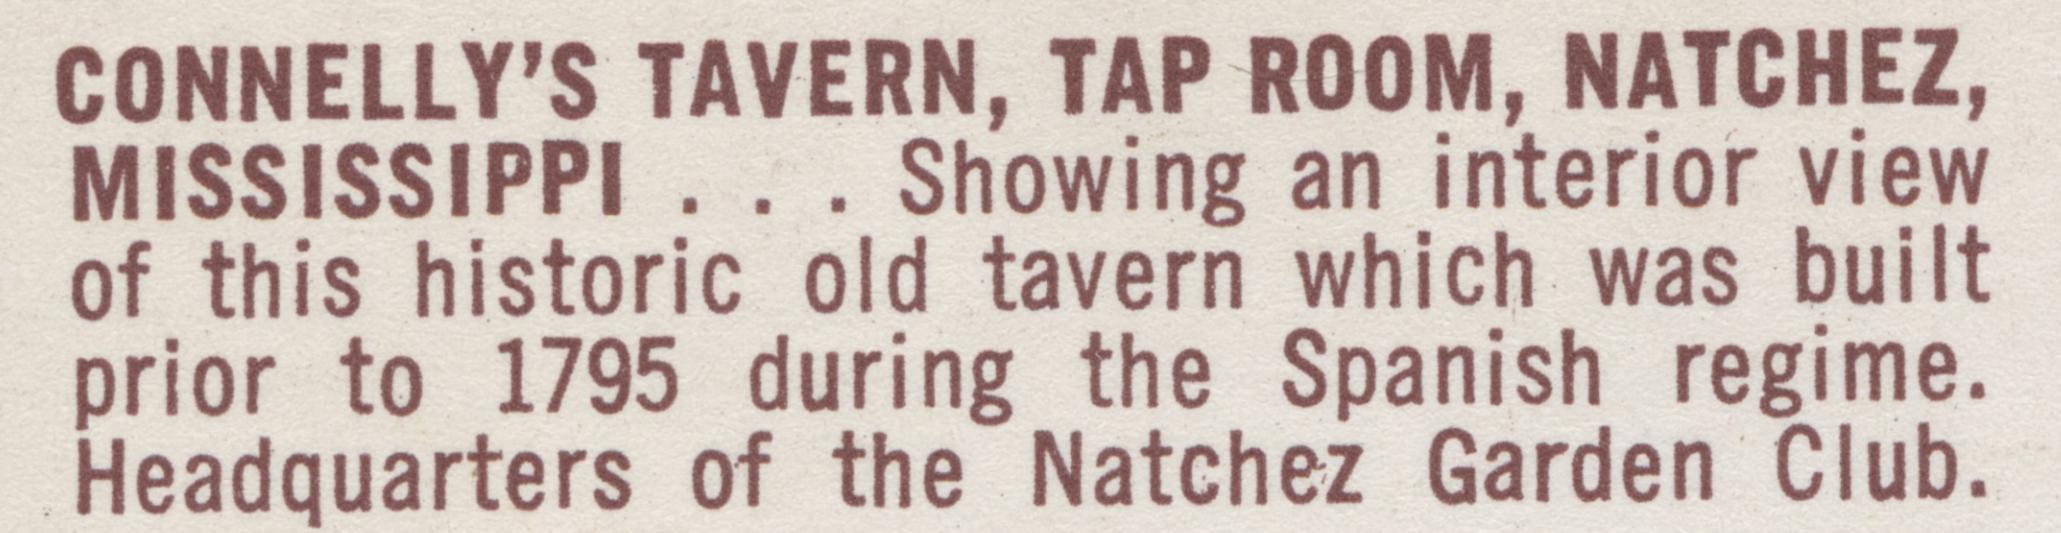

## Connelly's Tavern, Tap Room, Natchez, Miss.

H. S. Crocker Co., Inc. (San Bruno, Calif.)

Follow this and additional works at: https://egrove.olemiss.edu/ms\_pcards

Part of the Tourism and Travel Commons

## **Recommended Citation**

H. S. Crocker Co., Inc. (San Bruno, Calif.), "Connelly's Tavern, Tap Room, Natchez, Miss." (2019). *Postcards, 2-sided.* 245. https://egrove.olemiss.edu/ms\_pcards/245

This Book is brought to you for free and open access by the Mississippi City and Counties Postcards at eGrove. It has been accepted for inclusion in Postcards, 2-sided by an authorized administrator of eGrove. For more information, please contact egrove@olemiss.edu.